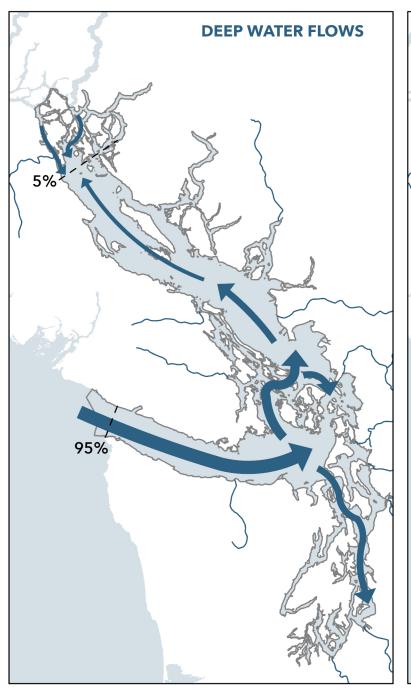

## Salish Sea Circulation Diagram

Aquila Flower

Western Washington University, aquila.flower@wwu.edu

Follow this and additional works at: https://cedar.wwu.edu/salish\_maps

Part of the Earth Sciences Commons, Environmental Sciences Commons, and the Geographic Information Sciences Commons