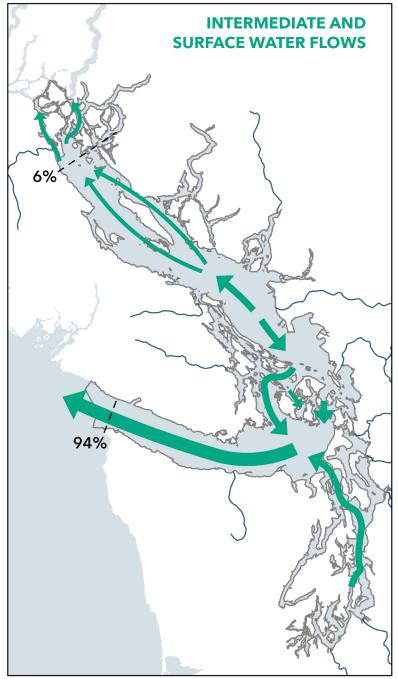

## Salish Sea Circulation Diagram

Aquila Flower

Western Washington University, aquila.flower@wwu.edu

Follow this and additional works at: https://cedar.wwu.edu/salish\_maps

Part of the Earth Sciences Commons, Environmental Sciences Commons, and the Geographic Information Sciences Commons