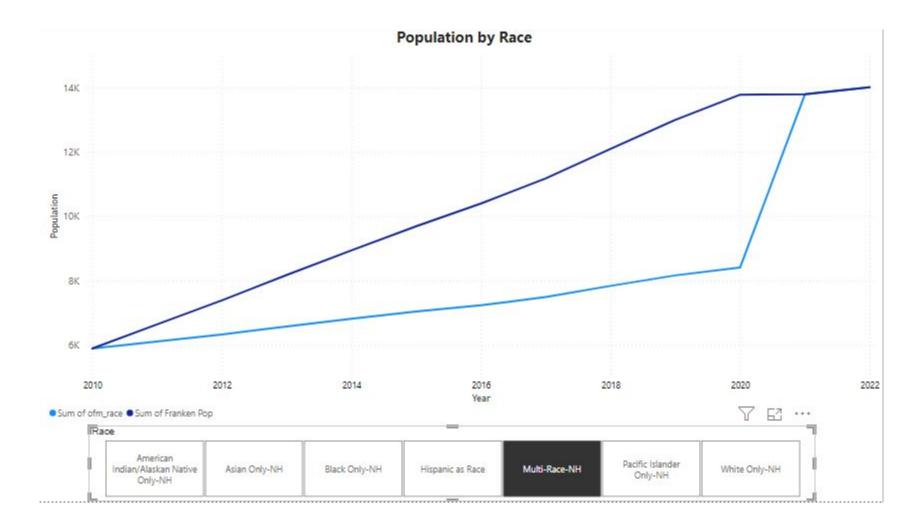

## Race? Ethnicity?

| Percent D          | ifference         | Franker      | pop t | o OFM       |
|--------------------|-------------------|--------------|-------|-------------|
| Secretary American | State of the last | The state of |       | The same of |

Numerical Difference Frankenpop to OFM

| DateYear | Multi-Race-NH | White Only-NH | Total  | DateYear | Multi-Race-NH | White Only-NH | Total   |
|----------|---------------|---------------|--------|----------|---------------|---------------|---------|
| 2010     | -0.00%        | 0.00%         | 0.00%  | 2010     | 0.00          | 0.00          | 0.00    |
| 2011     | 8.73%         | -0.45%        | -0.12% | 2011     | 533.08        | -736.03       | -202.95 |
| 2012     | 16.80%        | -0.90%        | -0.25% | 2012     | 1,062.94      | -1,491.79     | -428.84 |
| 2013     | 24.26%        | -1.34%        | -0.37% | 2013     | 1,596.72      | -2,244.88     | -648.16 |
| 2014     | 31.20%        | -1.77%        | -0.48% | 2014     | 2,126.73      | -2,959.33     | -832.60 |

#### **Multiracial**

- Who is multiracial?
- How do you analyze this group?