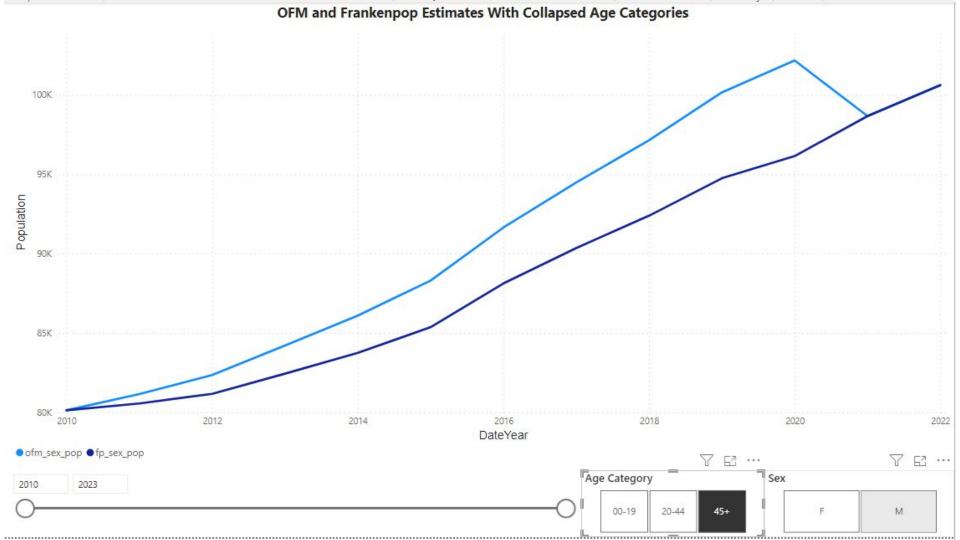

| ateYear | 00-19  | 20-44 | 45+    | Total  | DateYear | 00-19      | 20-44     | 45+                                                                                                                                                                                                                                                                                                                                                                                                                                                                                                                                                                                                                                                                                                                                                                                                                                                                                                                                                                                                                                                                                                                                                                                                                                                                                                                                                                                                                                                                                                                                                                                                                                                                                                                                                                                                                                                                                                                                                                                                                                                                                                                            | Total     |  |
|---------|--------|-------|--------|--------|----------|------------|-----------|--------------------------------------------------------------------------------------------------------------------------------------------------------------------------------------------------------------------------------------------------------------------------------------------------------------------------------------------------------------------------------------------------------------------------------------------------------------------------------------------------------------------------------------------------------------------------------------------------------------------------------------------------------------------------------------------------------------------------------------------------------------------------------------------------------------------------------------------------------------------------------------------------------------------------------------------------------------------------------------------------------------------------------------------------------------------------------------------------------------------------------------------------------------------------------------------------------------------------------------------------------------------------------------------------------------------------------------------------------------------------------------------------------------------------------------------------------------------------------------------------------------------------------------------------------------------------------------------------------------------------------------------------------------------------------------------------------------------------------------------------------------------------------------------------------------------------------------------------------------------------------------------------------------------------------------------------------------------------------------------------------------------------------------------------------------------------------------------------------------------------------|-----------|--|
| 2010    | 0.00%  | 0.00% | -0.00% | 0.00%  | 2010     | 0.00       | 0.00      | 0.00                                                                                                                                                                                                                                                                                                                                                                                                                                                                                                                                                                                                                                                                                                                                                                                                                                                                                                                                                                                                                                                                                                                                                                                                                                                                                                                                                                                                                                                                                                                                                                                                                                                                                                                                                                                                                                                                                                                                                                                                                                                                                                                           | 0.00      |  |
| 2011    | -0.43% | 0.99% | -0.73% | -0.05% | 2011     | -212.68    | 705.11    | 11 -595.86 <b>-103.42</b>                                                                                                                                                                                                                                                                                                                                                                                                                                                                                                                                                                                                                                                                                                                                                                                                                                                                                                                                                                                                                                                                                                                                                                                                                                                                                                                                                                                                                                                                                                                                                                                                                                                                                                                                                                                                                                                                                                                                                                                                                                                                                                      |           |  |
| 2012    | -0.84% | 2.00% | -1.44% | -0.11% | 2012     | -430.03    | 1,399.36  |                                                                                                                                                                                                                                                                                                                                                                                                                                                                                                                                                                                                                                                                                                                                                                                                                                                                                                                                                                                                                                                                                                                                                                                                                                                                                                                                                                                                                                                                                                                                                                                                                                                                                                                                                                                                                                                                                                                                                                                                                                                                                                                                |           |  |
| 013     | -1.25% | 3.01% | -2.10% | -0.15% | 2013     | -644.34    | 2,101.93  | THE STATE OF THE S |           |  |
| 014     | -1.61% | 4.04% | -2.73% | -0.17% | 2014     | -832.58    | 2,823.04  |                                                                                                                                                                                                                                                                                                                                                                                                                                                                                                                                                                                                                                                                                                                                                                                                                                                                                                                                                                                                                                                                                                                                                                                                                                                                                                                                                                                                                                                                                                                                                                                                                                                                                                                                                                                                                                                                                                                                                                                                                                                                                                                                |           |  |
| 015     | -2.01% | 5.07% | -3.33% | -0.22% | 2015     | -1,041.57  | 3,528.47  | -2,939.71                                                                                                                                                                                                                                                                                                                                                                                                                                                                                                                                                                                                                                                                                                                                                                                                                                                                                                                                                                                                                                                                                                                                                                                                                                                                                                                                                                                                                                                                                                                                                                                                                                                                                                                                                                                                                                                                                                                                                                                                                                                                                                                      | -452.80   |  |
| 016     | -2.37% | 6.20% | -3.84% | -0.25% | 2016     | -1,245.42  | 4,244.76  | -3,523.69                                                                                                                                                                                                                                                                                                                                                                                                                                                                                                                                                                                                                                                                                                                                                                                                                                                                                                                                                                                                                                                                                                                                                                                                                                                                                                                                                                                                                                                                                                                                                                                                                                                                                                                                                                                                                                                                                                                                                                                                                                                                                                                      | -524.3    |  |
| 017     | -2.74% | 7.20% | -4.37% | -0.29% | 2017     | -1,455.13  | 4,954.34  | -4,132.78                                                                                                                                                                                                                                                                                                                                                                                                                                                                                                                                                                                                                                                                                                                                                                                                                                                                                                                                                                                                                                                                                                                                                                                                                                                                                                                                                                                                                                                                                                                                                                                                                                                                                                                                                                                                                                                                                                                                                                                                                                                                                                                      | -633.57   |  |
| 018     | -3.12% | 8.13% | -4.89% | -0.34% | 2018     | -1,666.61  | 5,670.53  | -4,752.43                                                                                                                                                                                                                                                                                                                                                                                                                                                                                                                                                                                                                                                                                                                                                                                                                                                                                                                                                                                                                                                                                                                                                                                                                                                                                                                                                                                                                                                                                                                                                                                                                                                                                                                                                                                                                                                                                                                                                                                                                                                                                                                      | -748.51   |  |
| 019     | -3.54% | 8.96% | -5.40% | -0.42% | 2019     | -1,913.22  | 6,377.14  | -5,411.47                                                                                                                                                                                                                                                                                                                                                                                                                                                                                                                                                                                                                                                                                                                                                                                                                                                                                                                                                                                                                                                                                                                                                                                                                                                                                                                                                                                                                                                                                                                                                                                                                                                                                                                                                                                                                                                                                                                                                                                                                                                                                                                      | -947.55   |  |
| 020     | -4.05% | 9.84% | -5.90% | -0.51% | 2020     | -2,187.36  | 7,057.46  | -6,023.16                                                                                                                                                                                                                                                                                                                                                                                                                                                                                                                                                                                                                                                                                                                                                                                                                                                                                                                                                                                                                                                                                                                                                                                                                                                                                                                                                                                                                                                                                                                                                                                                                                                                                                                                                                                                                                                                                                                                                                                                                                                                                                                      | -1,153.06 |  |
| otal    | -2.03% | 5.04% | -3.31% | -0.23% | Total    | -11,628.93 | 38,862.15 | -32,684.48                                                                                                                                                                                                                                                                                                                                                                                                                                                                                                                                                                                                                                                                                                                                                                                                                                                                                                                                                                                                                                                                                                                                                                                                                                                                                                                                                                                                                                                                                                                                                                                                                                                                                                                                                                                                                                                                                                                                                                                                                                                                                                                     | -5,451.26 |  |