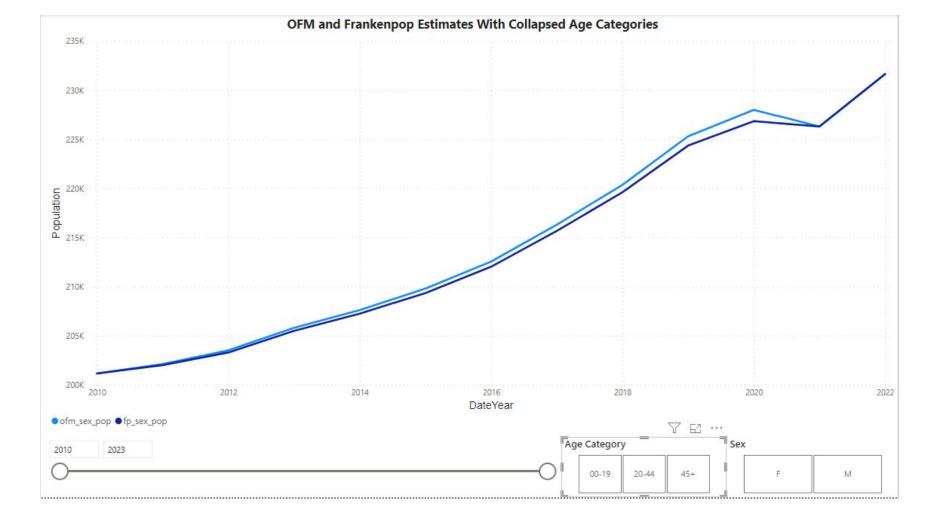

# Success!! (?)

| Year 🔻 | Area ID 🔻 | Race                     | Franken Pop 🔻    | full_ofm_race.ofm_population |
|--------|-----------|--------------------------|------------------|------------------------------|
| 2022   | 53073     | Pacific Islander Only-NH | 717.999981402979 | 718                          |
| 2020   | 53073     | Hispanic as Race         | 23624.9989585491 | 22176.02                     |
| 2012   | 53073     | Pacific Islander Only-NH | 486.388449974799 | 479.01                       |
| 2019   | 53073     | Hispanic as Race         | 22895.3490332847 | 21492.99                     |
| 2014   | 53073     | Pacific Islander Only-NH | 529.844010292689 | 511.99                       |

| Sex 🔻 | Area ID 🔻 | Area Name | Year 💌 | Age Group | ofm_population - | Franken Pop      |
|-------|-----------|-----------|--------|-----------|------------------|------------------|
| F     | 53073     | Whatcom   | 2019   | 85+       | 2909.09          | 2600.88261650947 |
| F     | 53073     | Whatcom   | 2022   | 30-34     | 6505.376         | 6505.376         |
| F     | 53073     | Whatcom   | 2019   | 80-84     | 2529.82          | 2306.75394890975 |
| F     | 53073     | Whatcom   | 2022   | 25-29     | 7899.885         | 7899.885         |
| F     | 53073     | Whatcom   | 2019   | 75-79     | 3954.78          | 3693.70118512405 |
| F     | 53073     | Whatcom   | 2022   | 20-24     | 11223.19         | 11223.19         |