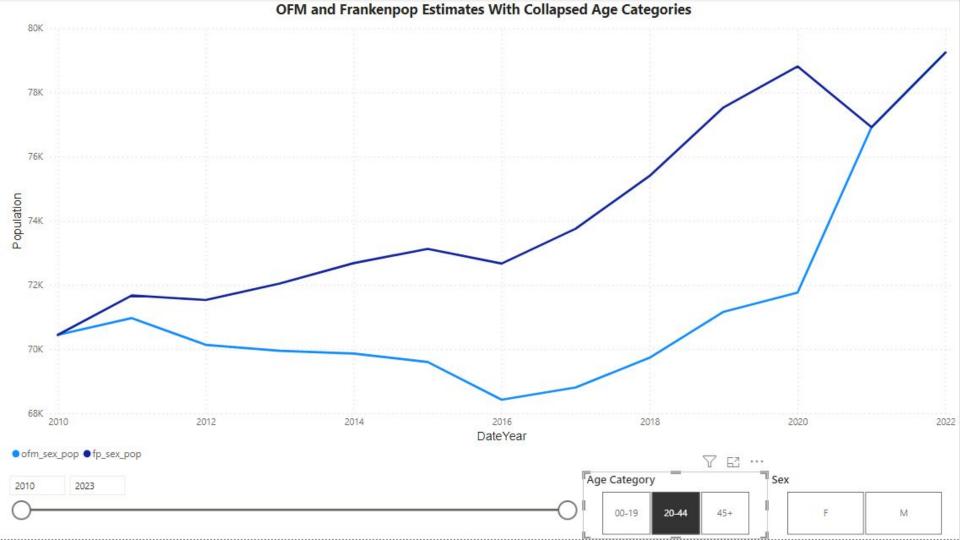

| ateYear | 00-19  | 20-44 | 45+    | Total  | DateYear | 00-19      | 20-44     | 45+                                                                                                                                                                                                                                                                                                                                                                                                                                                                                                                                                                                                                                                                                                                                                                                                                                                                                                                                                                                                                                                                                                                                                                                                                                                                                                                                                                                                                                                                                                                                                                                                                                                                                                                                                                                                                                                                                                                                                                                                                                                                                                                            | Total     |  |
|---------|--------|-------|--------|--------|----------|------------|-----------|--------------------------------------------------------------------------------------------------------------------------------------------------------------------------------------------------------------------------------------------------------------------------------------------------------------------------------------------------------------------------------------------------------------------------------------------------------------------------------------------------------------------------------------------------------------------------------------------------------------------------------------------------------------------------------------------------------------------------------------------------------------------------------------------------------------------------------------------------------------------------------------------------------------------------------------------------------------------------------------------------------------------------------------------------------------------------------------------------------------------------------------------------------------------------------------------------------------------------------------------------------------------------------------------------------------------------------------------------------------------------------------------------------------------------------------------------------------------------------------------------------------------------------------------------------------------------------------------------------------------------------------------------------------------------------------------------------------------------------------------------------------------------------------------------------------------------------------------------------------------------------------------------------------------------------------------------------------------------------------------------------------------------------------------------------------------------------------------------------------------------------|-----------|--|
| 2010    | 0.00%  | 0.00% | -0.00% | 0.00%  | 2010     | 0.00       | 0.00      | 0.00                                                                                                                                                                                                                                                                                                                                                                                                                                                                                                                                                                                                                                                                                                                                                                                                                                                                                                                                                                                                                                                                                                                                                                                                                                                                                                                                                                                                                                                                                                                                                                                                                                                                                                                                                                                                                                                                                                                                                                                                                                                                                                                           | 0.00      |  |
| 2011    | -0.43% | 0.99% | -0.73% | -0.05% | 2011     | -212.68    | 705.11    | 11 -595.86 <b>-103.42</b>                                                                                                                                                                                                                                                                                                                                                                                                                                                                                                                                                                                                                                                                                                                                                                                                                                                                                                                                                                                                                                                                                                                                                                                                                                                                                                                                                                                                                                                                                                                                                                                                                                                                                                                                                                                                                                                                                                                                                                                                                                                                                                      |           |  |
| 2012    | -0.84% | 2.00% | -1.44% | -0.11% | 2012     | -430.03    | 1,399.36  |                                                                                                                                                                                                                                                                                                                                                                                                                                                                                                                                                                                                                                                                                                                                                                                                                                                                                                                                                                                                                                                                                                                                                                                                                                                                                                                                                                                                                                                                                                                                                                                                                                                                                                                                                                                                                                                                                                                                                                                                                                                                                                                                |           |  |
| 013     | -1.25% | 3.01% | -2.10% | -0.15% | 2013     | -644.34    | 2,101.93  | THE STATE OF THE S |           |  |
| 014     | -1.61% | 4.04% | -2.73% | -0.17% | 2014     | -832.58    | 2,823.04  |                                                                                                                                                                                                                                                                                                                                                                                                                                                                                                                                                                                                                                                                                                                                                                                                                                                                                                                                                                                                                                                                                                                                                                                                                                                                                                                                                                                                                                                                                                                                                                                                                                                                                                                                                                                                                                                                                                                                                                                                                                                                                                                                |           |  |
| 015     | -2.01% | 5.07% | -3.33% | -0.22% | 2015     | -1,041.57  | 3,528.47  | -2,939.71                                                                                                                                                                                                                                                                                                                                                                                                                                                                                                                                                                                                                                                                                                                                                                                                                                                                                                                                                                                                                                                                                                                                                                                                                                                                                                                                                                                                                                                                                                                                                                                                                                                                                                                                                                                                                                                                                                                                                                                                                                                                                                                      | -452.80   |  |
| 016     | -2.37% | 6.20% | -3.84% | -0.25% | 2016     | -1,245.42  | 4,244.76  | -3,523.69                                                                                                                                                                                                                                                                                                                                                                                                                                                                                                                                                                                                                                                                                                                                                                                                                                                                                                                                                                                                                                                                                                                                                                                                                                                                                                                                                                                                                                                                                                                                                                                                                                                                                                                                                                                                                                                                                                                                                                                                                                                                                                                      | -524.3    |  |
| 017     | -2.74% | 7.20% | -4.37% | -0.29% | 2017     | -1,455.13  | 4,954.34  | -4,132.78                                                                                                                                                                                                                                                                                                                                                                                                                                                                                                                                                                                                                                                                                                                                                                                                                                                                                                                                                                                                                                                                                                                                                                                                                                                                                                                                                                                                                                                                                                                                                                                                                                                                                                                                                                                                                                                                                                                                                                                                                                                                                                                      | -633.57   |  |
| 018     | -3.12% | 8.13% | -4.89% | -0.34% | 2018     | -1,666.61  | 5,670.53  | -4,752.43                                                                                                                                                                                                                                                                                                                                                                                                                                                                                                                                                                                                                                                                                                                                                                                                                                                                                                                                                                                                                                                                                                                                                                                                                                                                                                                                                                                                                                                                                                                                                                                                                                                                                                                                                                                                                                                                                                                                                                                                                                                                                                                      | -748.51   |  |
| 019     | -3.54% | 8.96% | -5.40% | -0.42% | 2019     | -1,913.22  | 6,377.14  | -5,411.47                                                                                                                                                                                                                                                                                                                                                                                                                                                                                                                                                                                                                                                                                                                                                                                                                                                                                                                                                                                                                                                                                                                                                                                                                                                                                                                                                                                                                                                                                                                                                                                                                                                                                                                                                                                                                                                                                                                                                                                                                                                                                                                      | -947.55   |  |
| 020     | -4.05% | 9.84% | -5.90% | -0.51% | 2020     | -2,187.36  | 7,057.46  | -6,023.16                                                                                                                                                                                                                                                                                                                                                                                                                                                                                                                                                                                                                                                                                                                                                                                                                                                                                                                                                                                                                                                                                                                                                                                                                                                                                                                                                                                                                                                                                                                                                                                                                                                                                                                                                                                                                                                                                                                                                                                                                                                                                                                      | -1,153.06 |  |
| otal    | -2.03% | 5.04% | -3.31% | -0.23% | Total    | -11,628.93 | 38,862.15 | -32,684.48                                                                                                                                                                                                                                                                                                                                                                                                                                                                                                                                                                                                                                                                                                                                                                                                                                                                                                                                                                                                                                                                                                                                                                                                                                                                                                                                                                                                                                                                                                                                                                                                                                                                                                                                                                                                                                                                                                                                                                                                                                                                                                                     | -5,451.26 |  |