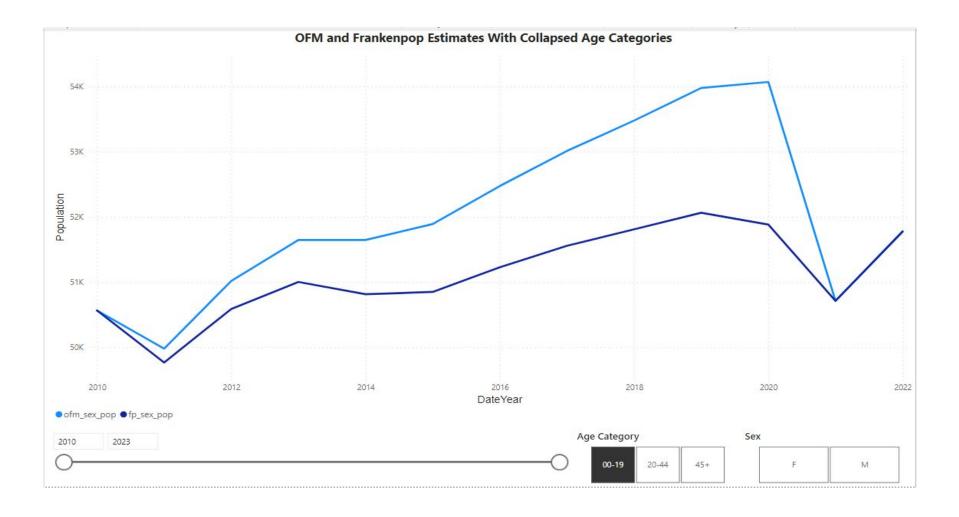

| ateYear | 00-19  | 20-44 | 45+    | Total  | DateYear | 00-19      | 20-44     | 45+                                                                                                                                                                                                                                                                                                                                                                                                                                                                                                                                                                                                                                                                                                                                                                                                                                                                                                                                                                                                                                                                                                                                                                                                                                                                                                                                                                                                                                                                                                                                                                                                                                                                                                                                                                                                                                                                                                                                                                                                                                                                                                                            | Total     |  |
|---------|--------|-------|--------|--------|----------|------------|-----------|--------------------------------------------------------------------------------------------------------------------------------------------------------------------------------------------------------------------------------------------------------------------------------------------------------------------------------------------------------------------------------------------------------------------------------------------------------------------------------------------------------------------------------------------------------------------------------------------------------------------------------------------------------------------------------------------------------------------------------------------------------------------------------------------------------------------------------------------------------------------------------------------------------------------------------------------------------------------------------------------------------------------------------------------------------------------------------------------------------------------------------------------------------------------------------------------------------------------------------------------------------------------------------------------------------------------------------------------------------------------------------------------------------------------------------------------------------------------------------------------------------------------------------------------------------------------------------------------------------------------------------------------------------------------------------------------------------------------------------------------------------------------------------------------------------------------------------------------------------------------------------------------------------------------------------------------------------------------------------------------------------------------------------------------------------------------------------------------------------------------------------|-----------|--|
| 2010    | 0.00%  | 0.00% | -0.00% | 0.00%  | 2010     | 0.00       | 0.00      | 0.00                                                                                                                                                                                                                                                                                                                                                                                                                                                                                                                                                                                                                                                                                                                                                                                                                                                                                                                                                                                                                                                                                                                                                                                                                                                                                                                                                                                                                                                                                                                                                                                                                                                                                                                                                                                                                                                                                                                                                                                                                                                                                                                           | 0.00      |  |
| 2011    | -0.43% | 0.99% | -0.73% | -0.05% | 2011     | -212.68    | 705.11    | 11 -595.86 <b>-103.42</b>                                                                                                                                                                                                                                                                                                                                                                                                                                                                                                                                                                                                                                                                                                                                                                                                                                                                                                                                                                                                                                                                                                                                                                                                                                                                                                                                                                                                                                                                                                                                                                                                                                                                                                                                                                                                                                                                                                                                                                                                                                                                                                      |           |  |
| 2012    | -0.84% | 2.00% | -1.44% | -0.11% | 2012     | -430.03    | 1,399.36  |                                                                                                                                                                                                                                                                                                                                                                                                                                                                                                                                                                                                                                                                                                                                                                                                                                                                                                                                                                                                                                                                                                                                                                                                                                                                                                                                                                                                                                                                                                                                                                                                                                                                                                                                                                                                                                                                                                                                                                                                                                                                                                                                |           |  |
| 013     | -1.25% | 3.01% | -2.10% | -0.15% | 2013     | -644.34    | 2,101.93  | THE STATE OF THE S |           |  |
| 014     | -1.61% | 4.04% | -2.73% | -0.17% | 2014     | -832.58    | 2,823.04  |                                                                                                                                                                                                                                                                                                                                                                                                                                                                                                                                                                                                                                                                                                                                                                                                                                                                                                                                                                                                                                                                                                                                                                                                                                                                                                                                                                                                                                                                                                                                                                                                                                                                                                                                                                                                                                                                                                                                                                                                                                                                                                                                |           |  |
| 015     | -2.01% | 5.07% | -3.33% | -0.22% | 2015     | -1,041.57  | 3,528.47  | -2,939.71                                                                                                                                                                                                                                                                                                                                                                                                                                                                                                                                                                                                                                                                                                                                                                                                                                                                                                                                                                                                                                                                                                                                                                                                                                                                                                                                                                                                                                                                                                                                                                                                                                                                                                                                                                                                                                                                                                                                                                                                                                                                                                                      | -452.80   |  |
| 016     | -2.37% | 6.20% | -3.84% | -0.25% | 2016     | -1,245.42  | 4,244.76  | -3,523.69                                                                                                                                                                                                                                                                                                                                                                                                                                                                                                                                                                                                                                                                                                                                                                                                                                                                                                                                                                                                                                                                                                                                                                                                                                                                                                                                                                                                                                                                                                                                                                                                                                                                                                                                                                                                                                                                                                                                                                                                                                                                                                                      | -524.3    |  |
| 017     | -2.74% | 7.20% | -4.37% | -0.29% | 2017     | -1,455.13  | 4,954.34  | -4,132.78                                                                                                                                                                                                                                                                                                                                                                                                                                                                                                                                                                                                                                                                                                                                                                                                                                                                                                                                                                                                                                                                                                                                                                                                                                                                                                                                                                                                                                                                                                                                                                                                                                                                                                                                                                                                                                                                                                                                                                                                                                                                                                                      | -633.57   |  |
| 018     | -3.12% | 8.13% | -4.89% | -0.34% | 2018     | -1,666.61  | 5,670.53  | -4,752.43                                                                                                                                                                                                                                                                                                                                                                                                                                                                                                                                                                                                                                                                                                                                                                                                                                                                                                                                                                                                                                                                                                                                                                                                                                                                                                                                                                                                                                                                                                                                                                                                                                                                                                                                                                                                                                                                                                                                                                                                                                                                                                                      | -748.51   |  |
| 019     | -3.54% | 8.96% | -5.40% | -0.42% | 2019     | -1,913.22  | 6,377.14  | -5,411.47                                                                                                                                                                                                                                                                                                                                                                                                                                                                                                                                                                                                                                                                                                                                                                                                                                                                                                                                                                                                                                                                                                                                                                                                                                                                                                                                                                                                                                                                                                                                                                                                                                                                                                                                                                                                                                                                                                                                                                                                                                                                                                                      | -947.55   |  |
| 020     | -4.05% | 9.84% | -5.90% | -0.51% | 2020     | -2,187.36  | 7,057.46  | -6,023.16                                                                                                                                                                                                                                                                                                                                                                                                                                                                                                                                                                                                                                                                                                                                                                                                                                                                                                                                                                                                                                                                                                                                                                                                                                                                                                                                                                                                                                                                                                                                                                                                                                                                                                                                                                                                                                                                                                                                                                                                                                                                                                                      | -1,153.06 |  |
| otal    | -2.03% | 5.04% | -3.31% | -0.23% | Total    | -11,628.93 | 38,862.15 | -32,684.48                                                                                                                                                                                                                                                                                                                                                                                                                                                                                                                                                                                                                                                                                                                                                                                                                                                                                                                                                                                                                                                                                                                                                                                                                                                                                                                                                                                                                                                                                                                                                                                                                                                                                                                                                                                                                                                                                                                                                                                                                                                                                                                     | -5,451.26 |  |