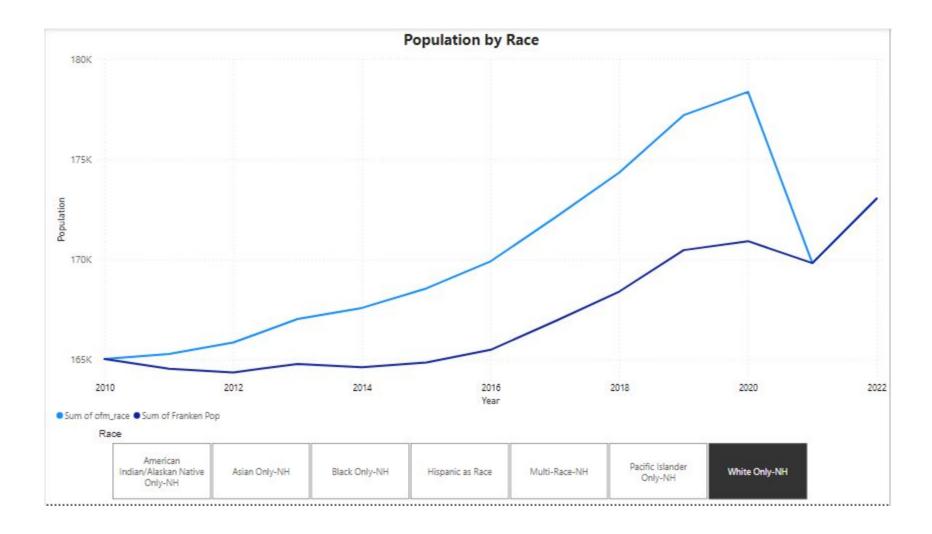

## Race? Ethnicity?

| Percent D          | ifference         | Franker      | pop t | o OFM       |
|--------------------|-------------------|--------------|-------|-------------|
| Secretary American | State of the last | The state of |       | The same of |

Numerical Difference Frankenpop to OFM

| DateYear | Multi-Race-NH | White Only-NH | Total  | DateYear | Multi-Race-NH | White Only-NH | Total   |
|----------|---------------|---------------|--------|----------|---------------|---------------|---------|
| 2010     | -0.00%        | 0.00%         | 0.00%  | 2010     | 0.00          | 0.00          | 0.00    |
| 2011     | 8.73%         | -0.45%        | -0.12% | 2011     | 533.08        | -736.03       | -202.95 |
| 2012     | 16.80%        | -0.90%        | -0.25% | 2012     | 1,062.94      | -1,491.79     | -428.84 |
| 2013     | 24.26%        | -1.34%        | -0.37% | 2013     | 1,596.72      | -2,244.88     | -648.16 |
| 2014     | 31.20%        | -1.77%        | -0.48% | 2014     | 2,126.73      | -2,959.33     | -832.60 |