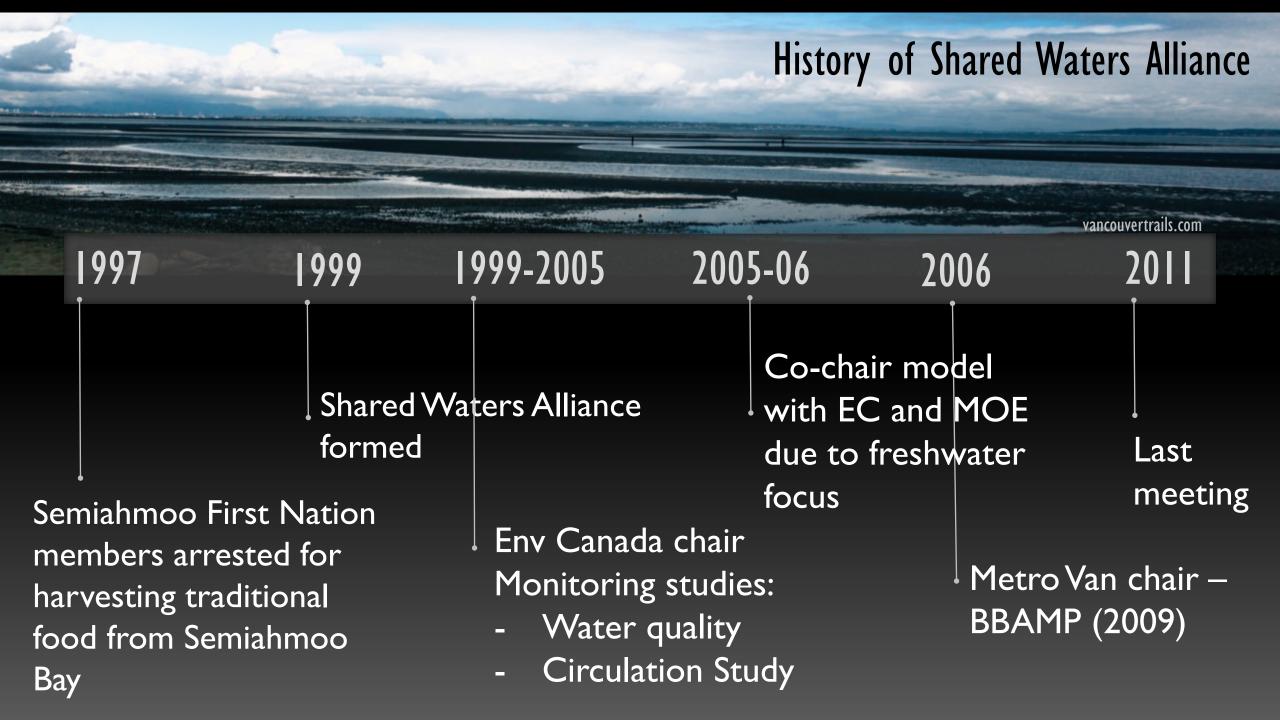

harvest in the trans-boundary watershed of Boundary Bay" (2018). *Salish Sea Ecosystem Conference*. 132.

https://cedar.wwu.edu/ssec/2018ssec/allsessions/132

This Event is brought to you for free and open access by the Conferences and Events at Western CEDAR. It has been accepted for inclusion in Salish Sea Ecosystem Conference by an authorized administrator of Western CEDAR. For more information, please contact westerncedar@wwu.edu.

# Shared Waters: restoring shellfish harvest in the trans-boundary watershed of Boundary Bay

Harley Chappell, Chief Semiahmoo First Nation Christy Juteau, A Rocha Canada

Salish Sea Ecosystem Conference



- Semiahmoo People and Place
- Shared Waters Alliance history
- Revitalization Efforts

## Boundary Bay Semiahmoo Bay





## Shared Waters Alliance





## Revitalization – what now?









## Many Thanks





**Environment Environnement** Canada



Fisheries and Oceans Canada



























Friends of Semiahmoo Bay Society

















### For more info, please contact:

• christy.juteau@arocha.ca