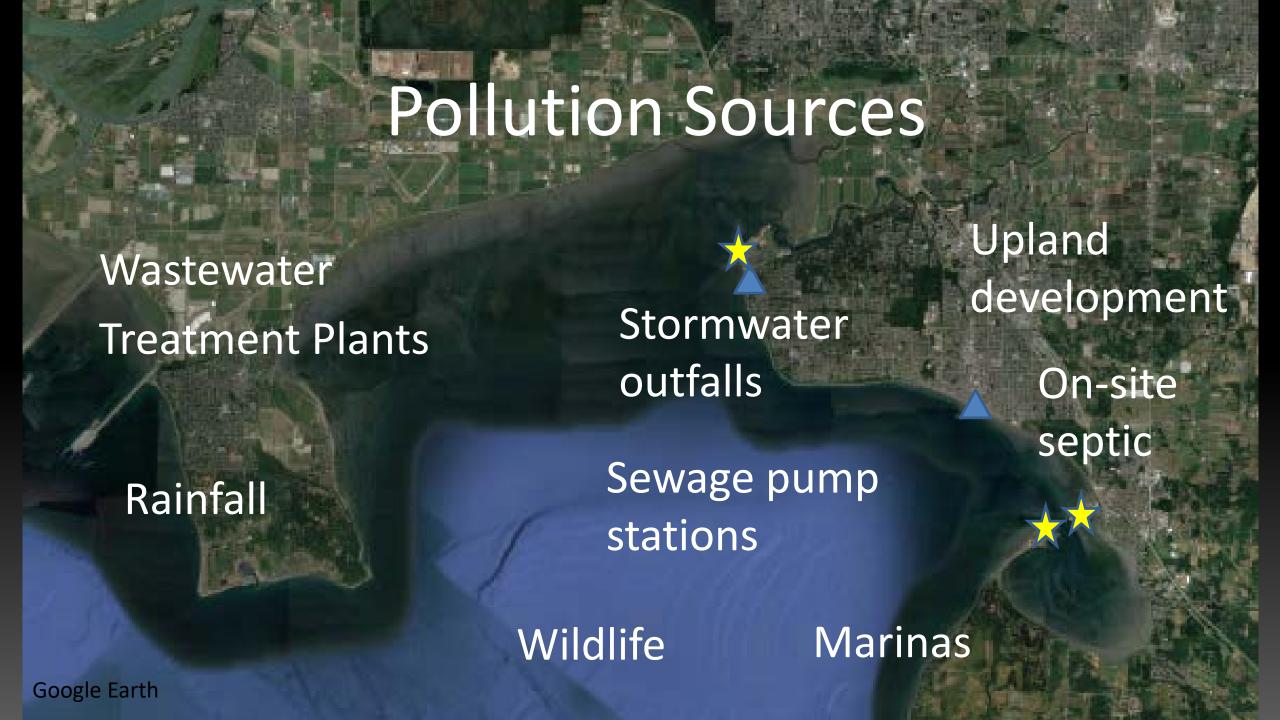

tershed of Boundary Bay" (2018). *Salish Sea Ecosystem Conference*. 132.

https://cedar.wwu.edu/ssec/2018ssec/allsessions/132

This Event is brought to you for free and open access by the Conferences and Events at Western CEDAR. It has been accepted for inclusion in Salish Sea Ecosystem Conference by an authorized administrator of Western CEDAR. For more information, please contact westerncedar@wwu.edu.

# Shared Waters: restoring shellfish harvest in the trans-boundary watershed of Boundary Bay

Harley Chappell, Chief Semiahmoo First Nation Christy Juteau, A Rocha Canada

Salish Sea Ecosystem Conference



- Semiahmoo People and Place
- Shared Waters Alliance history
- Revitalization Efforts

## Boundary Bay Semiahmoo Bay





## Shared Waters Alliance





## Revitalization – what now?









## Many Thanks





**Environment Environnement** Canada



Fisheries and Oceans Canada



























Friends of Semiahmoo Bay Society

















### For more info, please contact:

• christy.juteau@arocha.ca