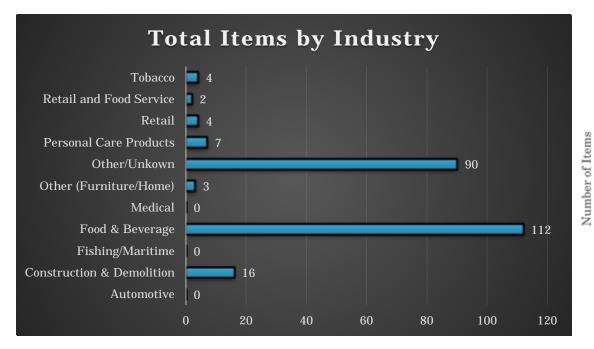

## STEP 3: Data Analysis

- Enter data from paper forms into Excel/Google Form
- Auto-analysis features:
  - Industry type
  - Packaging/product
  - Plastic/non-plastic
  - Total items tallied
  - Total threats flagged
  - Trash & threat density calculation