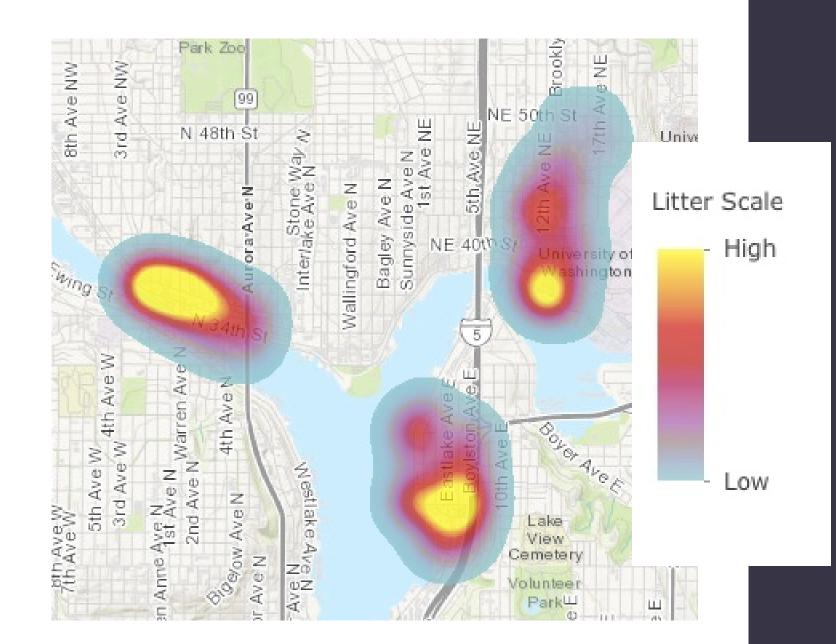

#### Site Criteria

- Continuous area
- Consistent land use type/s

**a** Ideally: connect to GIS platform for community-scale mapping of VTA scores

#### Site Characterization

- Latitude and Longitude (4 corners OR central point + total area)
- Land Use/s
- Proximity to water, storm drain or critical habitat
- Preventative Measures
- General Observations
- VTA Score