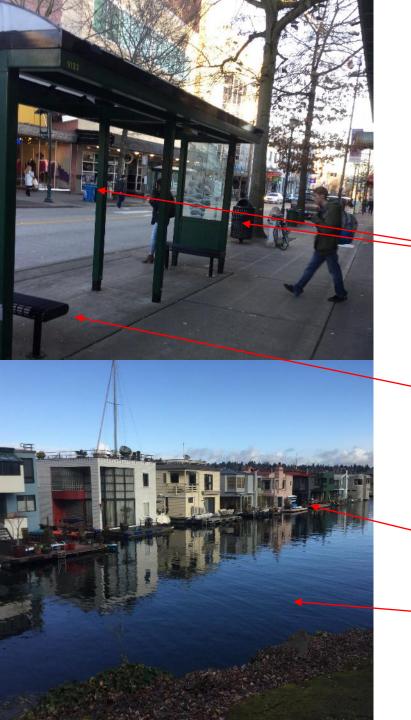

#### Site Characterization

- Latitude and Longitude (4 corners OR central point + total area)
- Land Use/s
- Proximity to water, storm drain or critical habitat
- Preventative Measures
- General Observations
- VTA Score

### Site Characterization

Receptacles Present

Public Transit Hub

Residential

Water-Adjacent