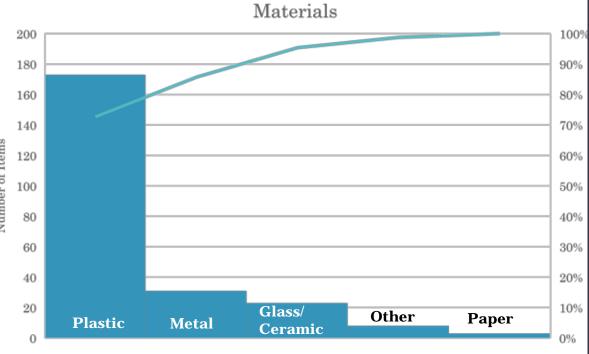

## Item Sorting & Weighing

- Material
- Item Type
- Disposal Method (Recycle, Compost, Landfill)
- Other??