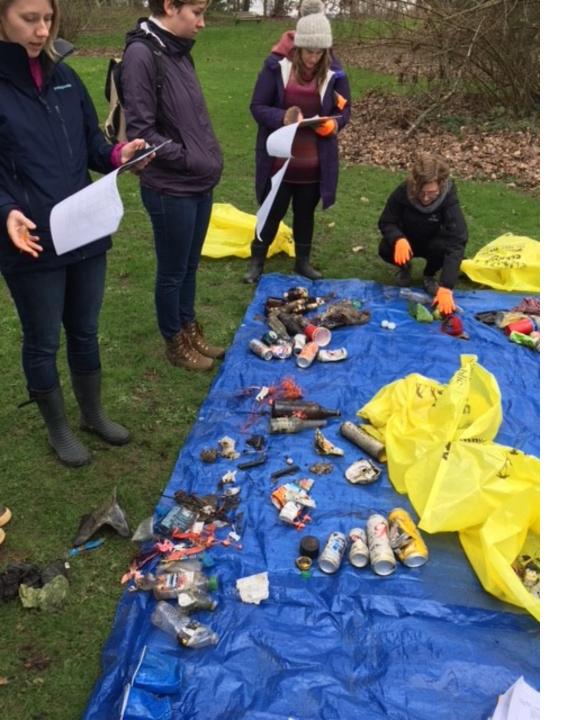

## Cleanup & Catalogue

- Two Parts OR Two Teams:
- Part/Team 1: Cleanup
- Part/Team 2: Catalogue

Note: Cleanup and cataloguing can be conducted simultaneously or in two phases (if trash can be stored).

## Part/Team 1: Cleanup

- Fan out; <u>collect all trash</u> within site borders
- No information collected except items that are not moved (heavy/hazardous)
- Double-check to ensure all trash collected

## Part/Team 2: Catalogue

- As bags arrive from Team Cleanup OR at a later time
- Catalogue each item in pairs; record on data card
- REPEAT one bag with new pair – field duplicate
- Sort catalogued items into piles by material type
- Weigh & photograph completed piles