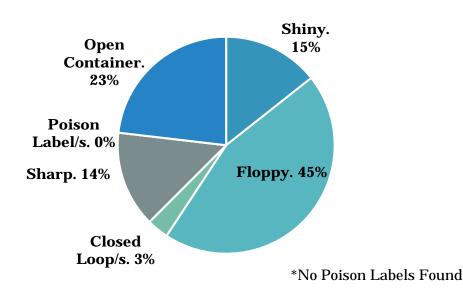

l Trash
   Assessment (VTA)
- State of California Surface Water Ambient Monitoring Program (SWAMP) – Rapid Trash Assessment (RTA)
- Alliance for the Great Lakes –
   Adopt-A-Beach Litter Monitoring

## Sample Existing Platforms

- Marine Debris Tracker (NOAA MDP; SEA-MDI)
- Ocean Conservancy Clean Swell
- Pirika/Takanome
- Litterati
- Global Partnership for Oceans (GPO) Global Alert



## STEP 1: Site Selection

• Use existing site

#### OR:

- VTA\* at randomly-selected sites
- Select highest priority (lowestscoring) site/s

\*VTA = On-land Visual Trash Assessment

#### STEP 2: Data Collection

- Initial site characterization
- Cleanup trash
- Catalogue trash (using data card)
  - Item Types & Materials
  - Threat Assessment
  - Item Condition
  - Notes







#### **Threat Assessment**



#### **Item Condition**



#### Adaptive Management

- Test land use changes
- Design targeted interventions
- Measure policy effectiveness
- Analyze major events
- List impaired waterways?



## Pilot Testing in WA

- EPA provides ETAP & reference materials
- Zero Waste Washington leads pilot testing
- Site Leaders lead individual events; sign off on data & provide feedback



Questions re EPA TFW: mccauley.margaret@epa.gov Questions re WA Pilot: heather@zerowastewashington.org Questions re Puget Sound: sydney@wecprotects.org

#### Site Criteria

- Continuous area
- Consistent land use type/s

**a** Ideally: connect to GIS platform for community-scale mapping of VTA scores



#### Site Characterization

- Latitude and Longitude (4 corners OR central point + total area)
- Land Use/s
- Pr