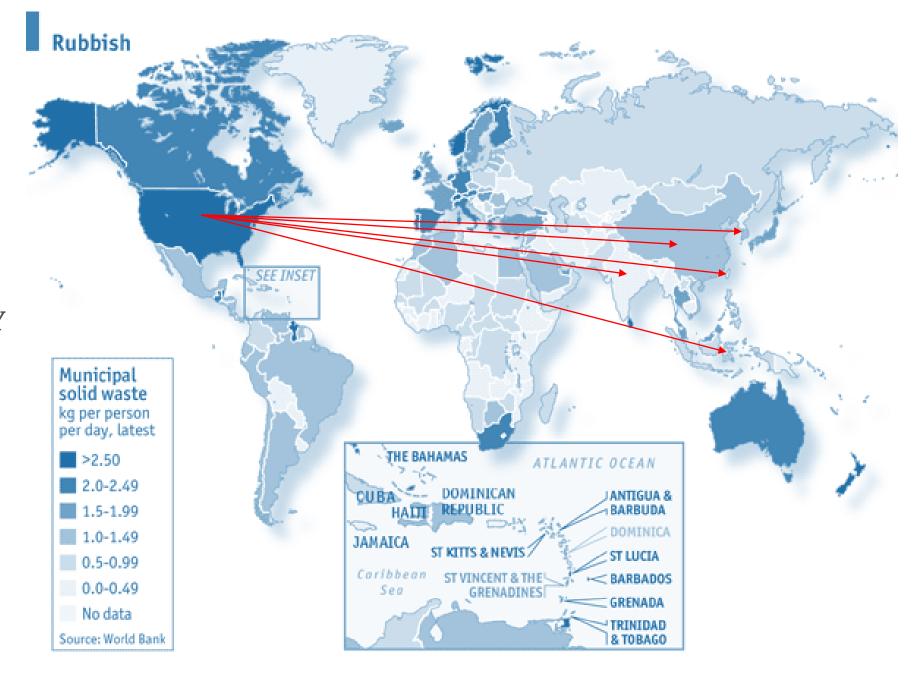

Let's Talk (Aquatic) Trash

80% of marine debris comes from land...

...**ESPECIALLY** from the U.S. ...

Figure 4. Management of MSW in the United States, 2014

"This assumption is not quite accurate, as some MSW is littered or disposed on-site. These amounts are believed to be a small fraction of total discards."