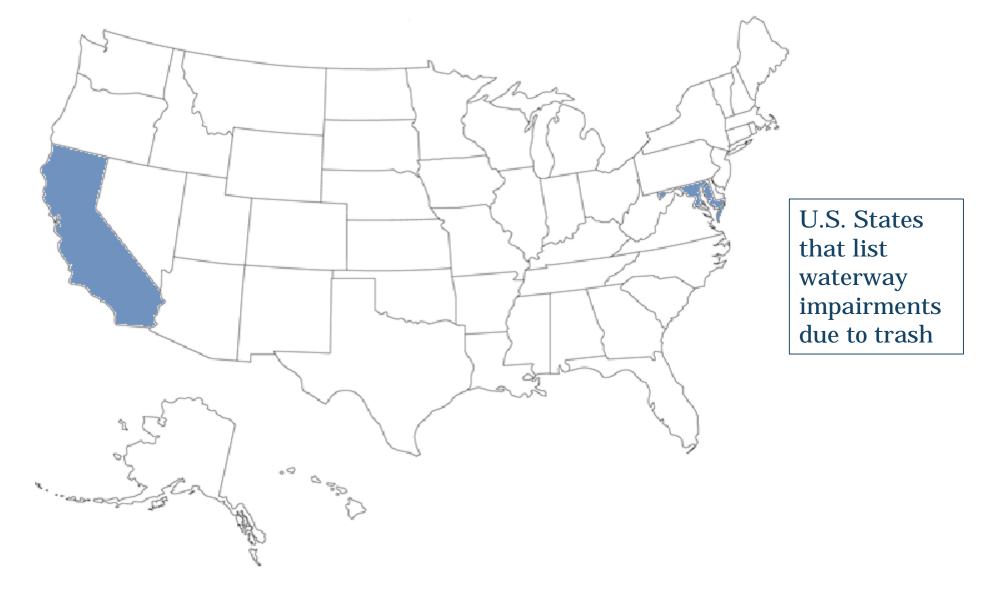

#### Adaptive Management

- Test land use changes
- Design targeted interventions
- Measure policy effectiveness
- Analyze major events
- List impaired waterways?