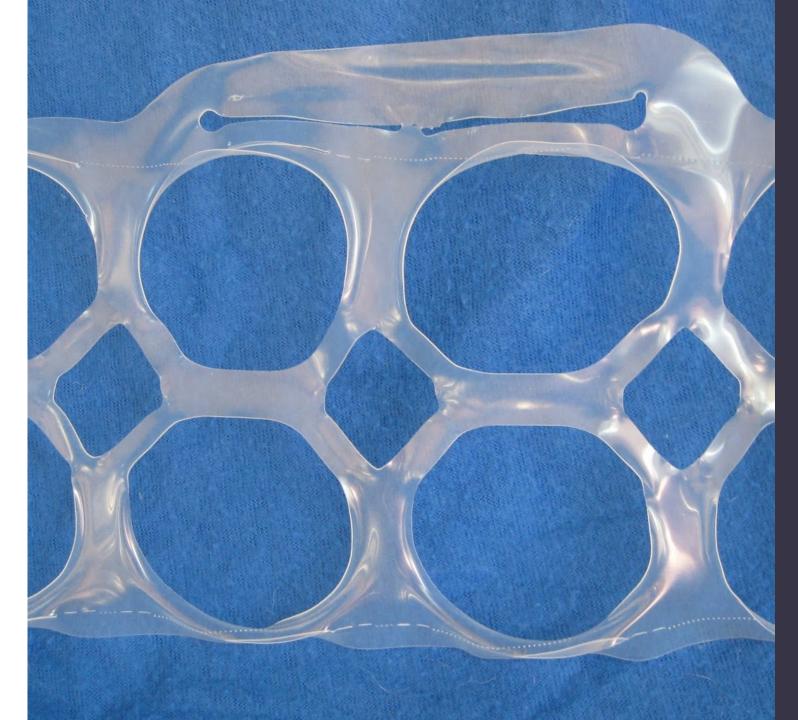

ion

Receptacles Present

Public Transit Hub

Residential

Water-Adjacent

## Cleanup & Catalogue

- Two Parts OR Two Teams:
- Part/Team 1: Cleanup
- Part/Team 2: Catalogue

Note: Cleanup and cataloguing can be conducted simultaneously or in two phases (if trash can be stored).







## Part/Team 1: Cleanup

- Fan out; <u>collect all trash</u> within site borders
- No information collected except items that are not moved (heavy/hazardous)
- Double-check to ensure all trash collected

## Part/Team 2: Catalogue



- As bags arrive from Team Cleanup OR at a later time
- Catalogue each item in pairs; record on data card
- REPEAT one bag with new pair – field duplicate
- Sort catalogued items into piles by material type
- Weigh & photograph completed piles

## Data Cards

Testing two options



|                   | ped Trash Data Card: Option 1                                                                                                                                                                                |                                       | eInitials         |       |       |                                            |                      |                                       | In each column, please reco |                  |        |                  |       |           |
|-------------------|--------------------------------------------------------------------------------------------------------------------------------------------------------------------------------------------------------------|---------------------------------------|-------------------|