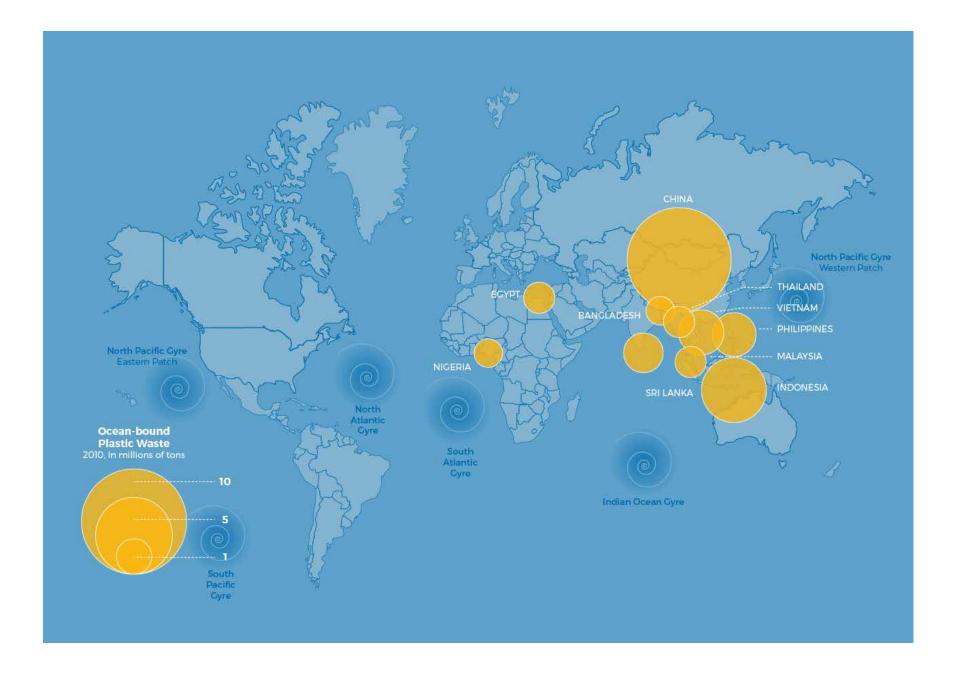

Let's Talk (Aquatic) Trash

80% of marine debris comes from land...

...**ESPECIALLY** from the U.S. ...

Figure 4. Management of MSW in the United States, 2014

"This assumption is not quite accurate, as some MSW is littered or disposed on-site. These amounts are believed to be a small fraction of total discards."