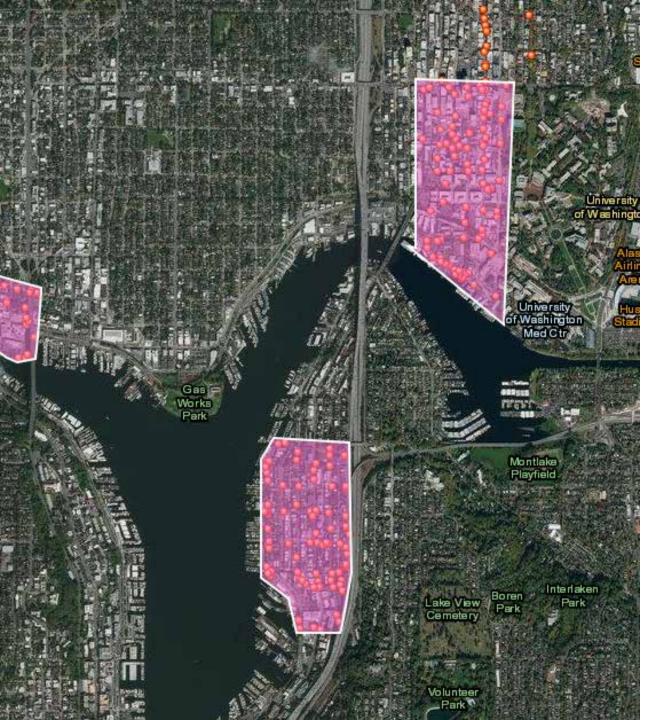

#### Site Criteria

- Continuous area
- Consistent land use type/s

**a** Ideally: connect to GIS platform for community-scale mapping of VTA scores

#### Site Characterization

- Latitude and Longitude (4 corners OR central point + total area)
- Land Use/s
- Proximity to water, storm drain or critical habitat
- Preventative Measures
- General Observations
- VTA Score