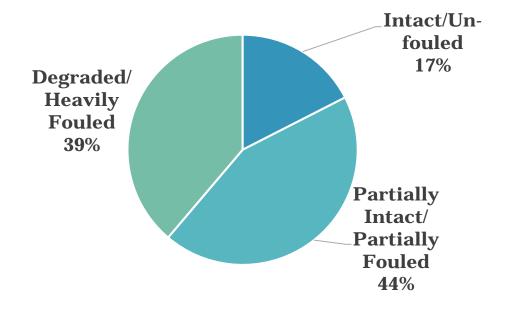

#### **Item Condition**

## Item Condition – Intact/Un-fouled

## Item Condition – Partially Intact/ Partially Fouled

## Item Condition – Degraded/ Heavily Fouled