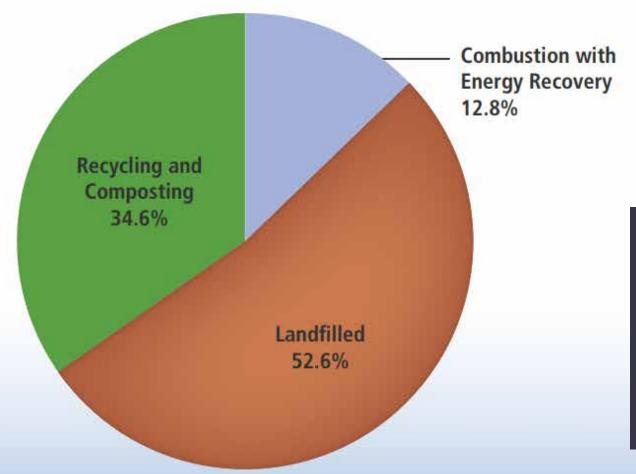

Let's Talk (Aquatic) Trash

80% of marine debris comes from land...

...**ESPECIALLY** from the U.S. ...

Figure 4. Management of MSW in the United States, 2014

"This assumption is not quite accurate, as some MSW is littered or disposed on-site. These amounts are believed to be a small fraction of total discards."