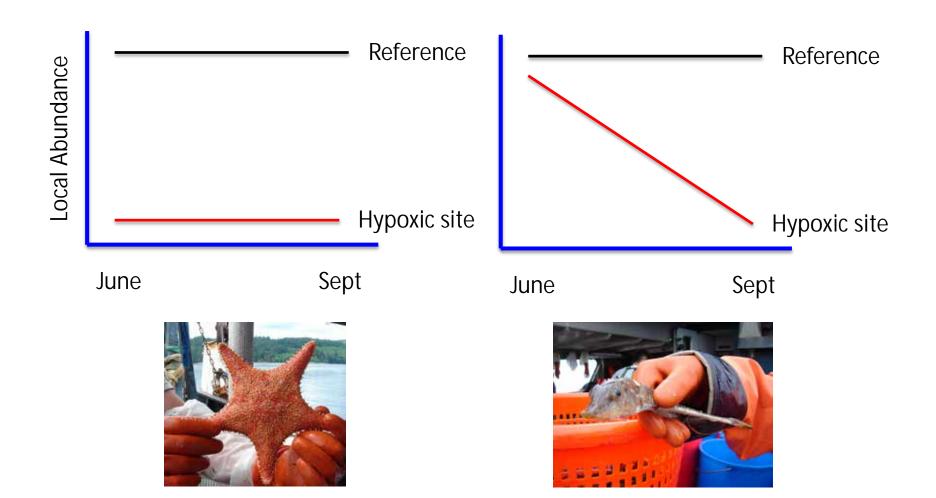

## Chronic Effects Dominate For Sessile Invertebrates

## Acute Effects Dominate For Mobile Taxa

#### NO change in:

feeding rate diet composition local abundance vertical distribution prey overlap

Yes change in:

biochemical stress response

NO change in: vertical distribution Predator overlap

Yes change in: local density