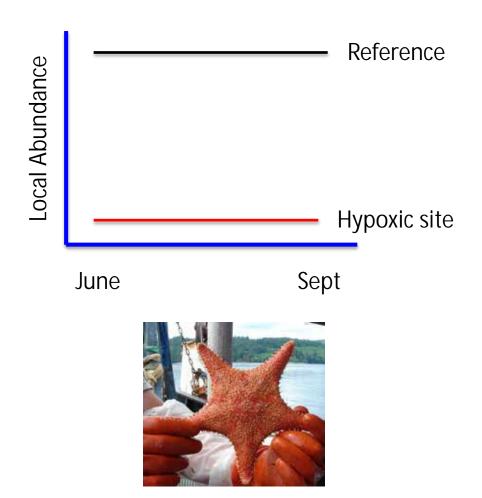

## Chronic Effects Dominate For Sessile Invertebrates

## Acute Effects Dominate For Mobile Taxa

#### NO change in:

feeding rate diet composition local abundance vertical distribution prey overlap

Yes change in:

biochemical stress response

NO change in: vertical distribution Predator overlap

Yes change in: local density